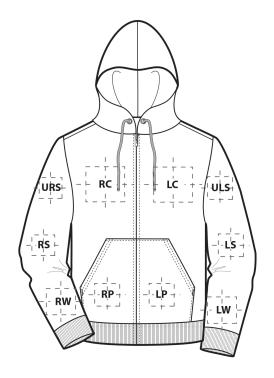

#### FRONT LOCATIONS

| LC | Left Chest  |
|----|-------------|
| RC | Right Chest |
| FC | Full Chest  |

LP Left Pocket RP Right Pocket

#### **SLEEVE LOCATIONS**

| URS            | Upper Right Sleeve        |  |
|----------------|---------------------------|--|
| ULS            | Upper Left Sleeve         |  |
| LS             | Left Sleeve               |  |
| RS             | Right Sleeve              |  |
| LW             | Left Wrist (cuff)         |  |
| RW             | Right Wrist (cuff)        |  |
| RE             | Right Elbow               |  |
| LE             | Left Elbow                |  |
| BACK LOCATIONS |                           |  |
| UB             | Upper Back                |  |
|                | (yoke or upper shoulders) |  |
| BA             | Back (full back)          |  |
| BB             | Back Bottom               |  |

### **HOOD LOCATIONS**

| LHS | Left Hood Side  |
|-----|-----------------|
| RHS | Right Hood Side |