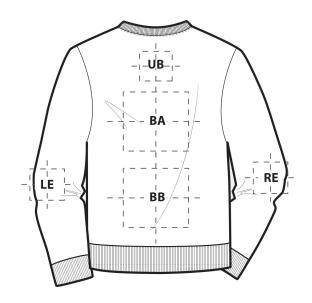

#### **SLEEVE LOCATIONS**

| URS            | Upper Right Sleeve        |  |
|----------------|---------------------------|--|
| ULS            | Upper Left Sleeve         |  |
| LS             | Left Sleeve               |  |
| RS             | Right Sleeve              |  |
| LW             | Left Wrist (cuff)         |  |
| RW             | Right Wrist (cuff)        |  |
| RE             | Right Elbow               |  |
| LE             | Left Elbow                |  |
| BACK LOCATIONS |                           |  |
| UB             | Upper Back                |  |
|                | (yoke or upper shoulders) |  |
| BA             | Back (full back)          |  |
| BB             | Back Bottom               |  |