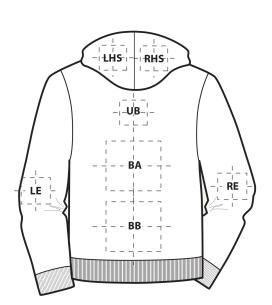

#### **SLEEVE LOCATIONS**

| URS            | Upper Right Sleeve        |  |
|----------------|---------------------------|--|
| ULS            | Upper Left Sleeve         |  |
| LS             | Left Sleeve               |  |
| RS             | Right Sleeve              |  |
| LW             | Left Wrist (cuff)         |  |
| RW             | Right Wrist (cuff)        |  |
| RE             | Right Elbow               |  |
| LE             | Left Elbow                |  |
| BACK LOCATIONS |                           |  |
| UB             | Upper Back                |  |
|                | (yoke or upper shoulders) |  |
| BA             | Back (full back)          |  |
| BB             | Back Bottom               |  |

### **HOOD LOCATIONS**

| LHS | Left Hood Side  |
|-----|-----------------|
| RHS | Right Hood Side |