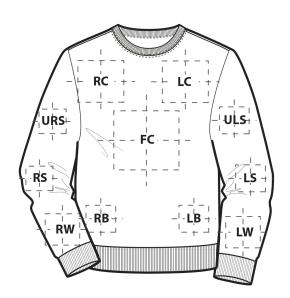

#### FRONT LOCATIONS

| LC | Left Chest  |
|----|-------------|
| RC | Right Chest |
| FC | Full Chest  |

LP Left Pocket RP Right Pocket

#### **SLEEVE LOCATIONS**

| URS            | Upper Right Sleeve        |  |
|----------------|---------------------------|--|
| ULS            | Upper Left Sleeve         |  |
| LS             | Left Sleeve               |  |
| RS             | Right Sleeve              |  |
| LW             | Left Wrist (cuff)         |  |
| RW             | Right Wrist (cuff)        |  |
| RE             | Right Elbow               |  |
| LE             | Left Elbow                |  |
| BACK LOCATIONS |                           |  |
| UB             | Upper Back                |  |
|                | (yoke or upper shoulders) |  |
| BA             | Back (full back)          |  |
| BB             | Back Bottom               |  |