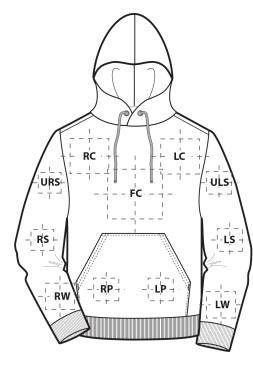

#### FRONT LOCATIONS

| LC | Left Chest  |
|----|-------------|
| RC | Right Chest |
| FC | Full Chest  |

LP Left Pocket RP Right Pocket

#### **SLEEVE LOCATIONS**

| URS            | Upper Right Sleeve        |  |
|----------------|---------------------------|--|
| ULS            | Upper Left Sleeve         |  |
| LS             | Left Sleeve               |  |
| RS             | Right Sleeve              |  |
| LW             | Left Wrist (cuff)         |  |
| RW             | Right Wrist (cuff)        |  |
| RE             | Right Elbow               |  |
| LE             | Left Elbow                |  |
| BACK LOCATIONS |                           |  |
| UB             | Upper Back                |  |
|                | (yoke or upper shoulders) |  |
| BA             | Back (full back)          |  |
| BB             | Back Bottom               |  |

### **HOOD LOCATIONS**

| LHS | Left Hood Side  |
|-----|-----------------|
| RHS | Right Hood Side |