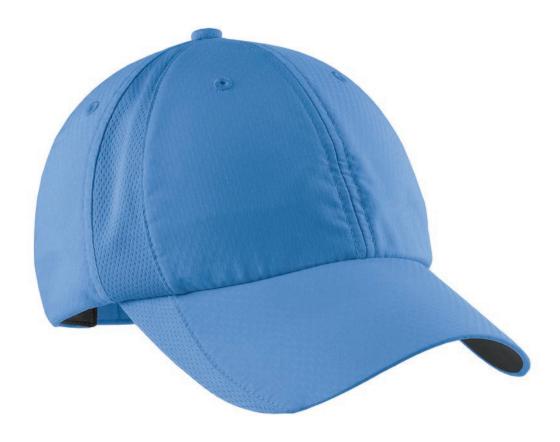

RBLOCKING



#### NIKE GOLF DRI-FIT ENGINEERED MESH POLO

632418



#### COLORBLOCKING



## NIKE GOLF DRI-FIT COLORBLOCK ICON POLO

746101



#### FABRIC MIXING



#### NIKE GOLF DRI-FIT FABRIC MIX 1/2-ZIP COVER-UP

746102



#### SMOOTH FABRICS

#### ::NIKEGOLF

#### NIKE GOLF DRI-FIT SMOOTH PERFORMANCE POLO

799802/811807



#### MICROPIQUE

### NIKE GOLF SPHERE DRY DIAMOND POLO

354055/358890



#### MICROPIQUE

### NIKE GOLF DRI-FIT SOLID ICON POLO

746099/746100



#### MICROPIQUE

### NIKE GOLF DRI-FIT MICRO PIQUE POLO

363807/354067



#### OUTERWEAR

#### NIKE GOLF DRI-FIT 1/2-ZIP COVER-UP

578673/578674



#### OUTERWEAR

#### NIKE GOLF DRI-FIT STRETCH 1/2-ZIP COVER-UP

779795/779796



#### NIKE GOLF DRI-FIT SWOOSH PERFORATED CAP

429467



### NIKE GOLF SPHERE DRY CAP

247077



#### NIKE GOLF SWOOSH FRONT CAP

333114



#### NIKE GOLF TECHNICAL COLORBLOCK CAP

354062



#### NIKE GOLF SWOOSH LEGACY 91 CAP

779797















# FIND THESE PRODUCTS AND MORE

VISIT SANMAR.COM

CALL 1.800.426.6399