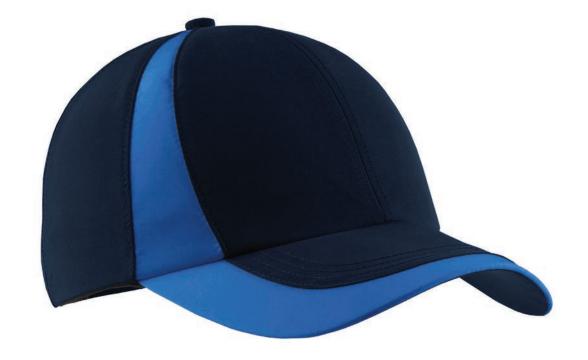

IKE GOLF DRI-FIT COLORBLOCK ICON POLO

746101



#### FABRIC MIXING



#### NIKE GOLF DRI-FIT FABRIC MIX 1/2-ZIP COVER-UP

746102



#### SMOOTH FABRICS

#### ::NIKEGOLF

#### NIKE GOLF DRI-FIT SMOOTH PERFORMANCE POLO

799802/811807



#### MICROPIQUE

### NIKE GOLF SPHERE DRY DIAMOND POLO

354055/358890



#### MICROPIQUE

### NIKE GOLF DRI-FIT SOLID ICON POLO

746099/746100



#### MICROPIQUE

### NIKE GOLF DRI-FIT MICRO PIQUE POLO

363807/354067



#### OUTERWEAR

#### NIKE GOLF DRI-FIT 1/2-ZIP COVER-UP

578673/578674



#### OUTERWEAR

#### NIKE GOLF DRI-FIT STRETCH 1/2-ZIP COVER-UP

779795/779796



#### NIKE GOLF DRI-FIT SWOOSH PERFORATED CAP

429467



### NIKE GOLF SPHERE DRY CAP

247077



#### NIKE GOLF SWOOSH FRONT CAP

333114



#### NIKE GOLF TECHNICAL COLORBLOCK CAP

354062



#### NIKE GOLF SWOOSH LEGACY 91 CAP

779797















# FIND THESE PRODUCTS AND MORE

VISIT SANMAR.COM

CALL 1.800.426.6399