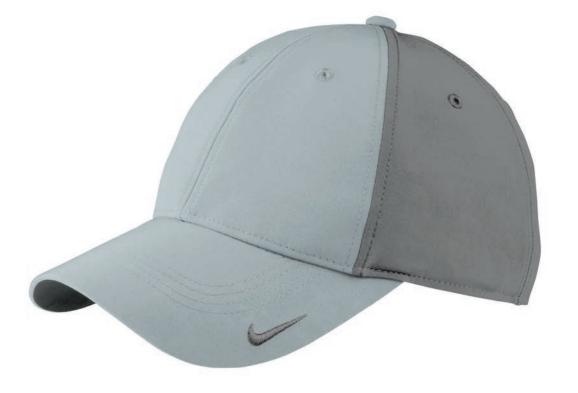

#### FABRIC MIXING



#### NIKE GOLF DRI-FIT FABRIC MIX 1/2-ZIP COVER-UP

746102



#### SMOOTH FABRICS

#### ::NIKEGOLF

#### NIKE GOLF DRI-FIT SMOOTH PERFORMANCE POLO

799802/811807



#### MICROPIQUE

### NIKE GOLF SPHERE DRY DIAMOND POLO

354055/358890



#### MICROPIQUE

### NIKE GOLF DRI-FIT SOLID ICON POLO

746099/746100



#### MICROPIQUE

### NIKE GOLF DRI-FIT MICRO PIQUE POLO

363807/354067



#### OUTERWEAR

#### NIKE GOLF DRI-FIT 1/2-ZIP COVER-UP

578673/578674



#### OUTERWEAR

#### NIKE GOLF DRI-FIT STRETCH 1/2-ZIP COVER-UP

779795/779796



#### NIKE GOLF DRI-FIT SWOOSH PERFORATED CAP

429467



### NIKE GOLF SPHERE DRY CAP

247077



#### NIKE GOLF SWOOSH FRONT CAP

333114



#### NIKE GOLF TECHNICAL COLORBLOCK CAP

354062



#### NIKE GOLF SWOOSH LEGACY 91 CAP

779797















# FIND THESE PRODUCTS AND MORE

VISIT SANMAR.COM

CALL 1.800.426.6399