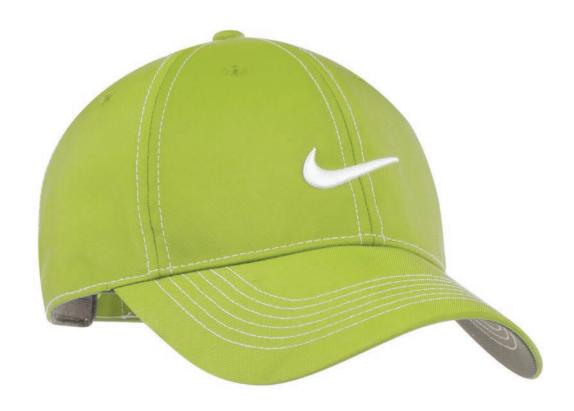

RED MESH POLO

632418



#### COLORBLOCKING



## NIKE GOLF DRI-FIT COLORBLOCK ICON POLO

746101



#### FABRIC MIXING



#### NIKE GOLF DRI-FIT FABRIC MIX 1/2-ZIP COVER-UP

746102



#### SMOOTH FABRICS

#### ::NIKEGOLF

#### NIKE GOLF DRI-FIT SMOOTH PERFORMANCE POLO

799802/811807



#### MICROPIQUE

### NIKE GOLF SPHERE DRY DIAMOND POLO

354055/358890



#### MICROPIQUE

### NIKE GOLF DRI-FIT SOLID ICON POLO

746099/746100



#### MICROPIQUE

### NIKE GOLF DRI-FIT MICRO PIQUE POLO

363807/354067



#### OUTERWEAR

#### NIKE GOLF DRI-FIT 1/2-ZIP COVER-UP

578673/578674



#### OUTERWEAR

#### NIKE GOLF DRI-FIT STRETCH 1/2-ZIP COVER-UP

779795/779796



#### NIKE GOLF DRI-FIT SWOOSH PERFORATED CAP

429467



### NIKE GOLF SPHERE DRY CAP

247077



#### NIKE GOLF SWOOSH FRONT CAP

333114



#### NIKE GOLF TECHNICAL COLORBLOCK CAP

354062



#### NIKE GOLF SWOOSH LEGACY 91 CAP

779797















# FIND THESE PRODUCTS AND MORE

VISIT SANMAR.COM

CALL 1.800.426.6399