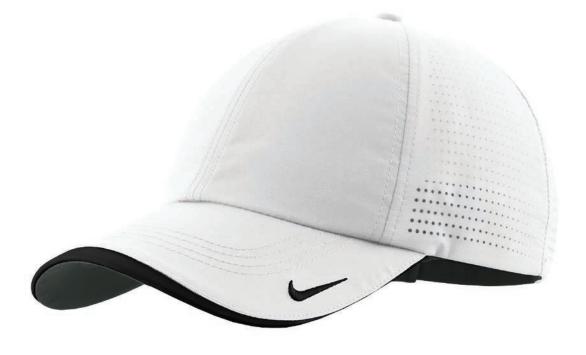

E COLORBLOCK POLO

779802





#### COLORBLOCKING



#### NIKE GOLF DRI-FIT ENGINEERED MESH POLO

632418



#### COLORBLOCKING



## NIKE GOLF DRI-FIT COLORBLOCK ICON POLO

746101



#### FABRIC MIXING



#### NIKE GOLF DRI-FIT FABRIC MIX 1/2-ZIP COVER-UP

746102



#### SMOOTH FABRICS

#### ::NIKEGOLF

#### NIKE GOLF DRI-FIT SMOOTH PERFORMANCE POLO

799802/811807



#### MICROPIQUE

### NIKE GOLF SPHERE DRY DIAMOND POLO

354055/358890



#### MICROPIQUE

### NIKE GOLF DRI-FIT SOLID ICON POLO

746099/746100



#### MICROPIQUE

### NIKE GOLF DRI-FIT MICRO PIQUE POLO

363807/354067



#### OUTERWEAR

#### NIKE GOLF DRI-FIT 1/2-ZIP COVER-UP

578673/578674



#### OUTERWEAR

#### NIKE GOLF DRI-FIT STRETCH 1/2-ZIP COVER-UP

779795/779796



#### NIKE GOLF DRI-FIT SWOOSH PERFORATED CAP

429467



### NIKE GOLF SPHERE DRY CAP

247077



#### NIKE GOLF SWOOSH FRONT CAP

333114



#### NIKE GOLF TECHNICAL COLORBLOCK CAP

354062



#### NIKE GOLF SWOOSH LEGACY 91 CAP

779797















# FIND THESE PRODUCTS AND MORE

VISIT SANMAR.COM

CALL 1.800.426.6399