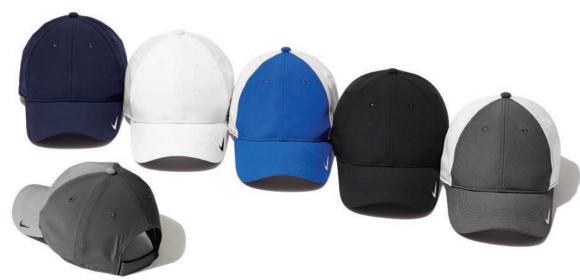

#### NIKE GOLF DRI-FIT SWOOSH PERFORATED CAP

429467

### NIKE GOLF SPHERE DRY CAP

247077

#### NIKE GOLF SWOOSH FRONT CAP

333114

#### NIKE GOLF TECHNICAL COLORBLOCK CAP

354062